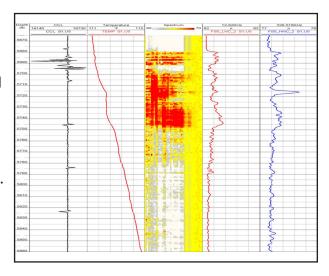

## **Casing and completion evaluation**

Dynamic logging allows maximum sensitivity in minimum time with road-noise rejection, even in exterior casing strings. Elusive shallow leaks that may be masked by surface noise are easily found by **VIVID**.

## **Cement performance evaluation**

Even "good" cement may be leaking. Testing shows **VIVID** can detect flows as low as 0.03 litres per minute in a cemented annulus where bond logs showed good zonal isolation. Be assured.