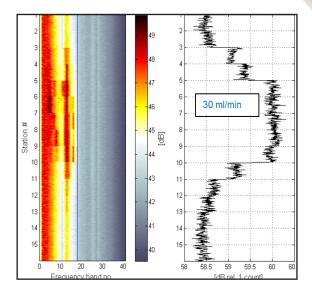

## **Cement performance evaluation**

Even "good" cement may be leaking. Testing shows **VIVID** can detect flows as low as 0.03 litres per minute in a cemented annulus where bond logs showed good zonal isolation. Be assured.